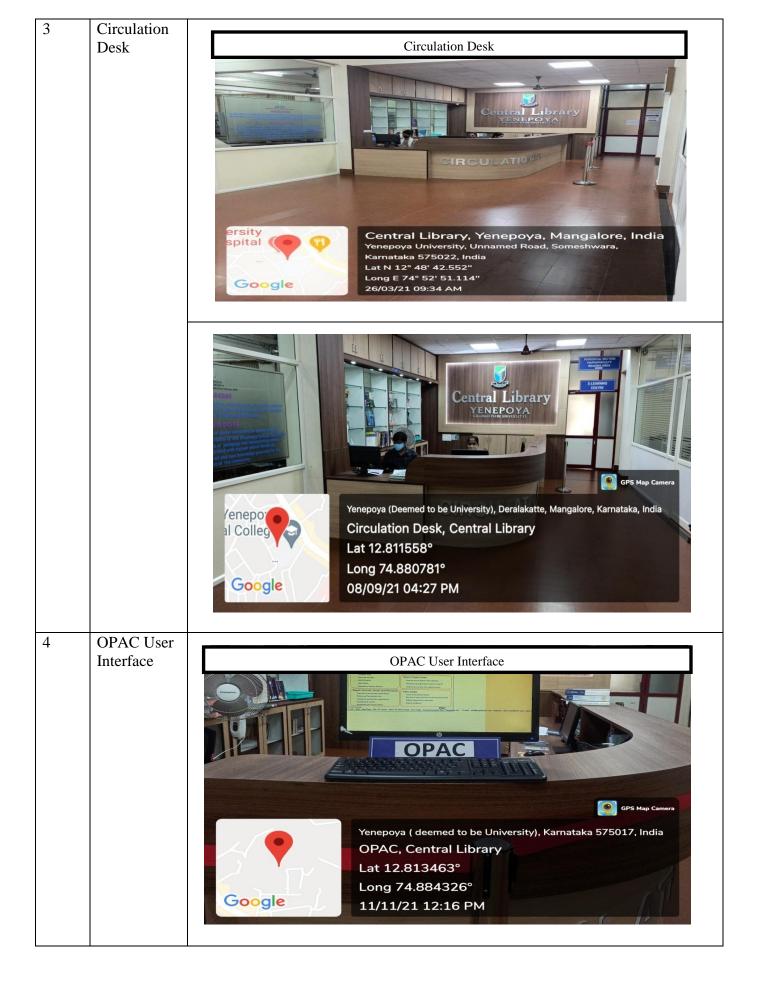

#### Geotagged photographs of the Central Library

| 5 | Property        |                                                                                                                                                                                                                                                                                                                                                                                                                                                                                                                                                                                                                                                                                                                                                                                                                                                                                                                                                                                                                                                                                                                                                                                                                                                                                                                                                                                                                                                                                                                                                                                                                                                                                                                                                                                                                                                                                                                                                                                                                                                                                                                                |
|---|-----------------|--------------------------------------------------------------------------------------------------------------------------------------------------------------------------------------------------------------------------------------------------------------------------------------------------------------------------------------------------------------------------------------------------------------------------------------------------------------------------------------------------------------------------------------------------------------------------------------------------------------------------------------------------------------------------------------------------------------------------------------------------------------------------------------------------------------------------------------------------------------------------------------------------------------------------------------------------------------------------------------------------------------------------------------------------------------------------------------------------------------------------------------------------------------------------------------------------------------------------------------------------------------------------------------------------------------------------------------------------------------------------------------------------------------------------------------------------------------------------------------------------------------------------------------------------------------------------------------------------------------------------------------------------------------------------------------------------------------------------------------------------------------------------------------------------------------------------------------------------------------------------------------------------------------------------------------------------------------------------------------------------------------------------------------------------------------------------------------------------------------------------------|
|   | Counter         |                                                                                                                                                                                                                                                                                                                                                                                                                                                                                                                                                                                                                                                                                                                                                                                                                                                                                                                                                                                                                                                                                                                                                                                                                                                                                                                                                                                                                                                                                                                                                                                                                                                                                                                                                                                                                                                                                                                                                                                                                                                                                                                                |
|   |                 | Property Counter                                                                                                                                                                                                                                                                                                                                                                                                                                                                                                                                                                                                                                                                                                                                                                                                                                                                                                                                                                                                                                                                                                                                                                                                                                                                                                                                                                                                                                                                                                                                                                                                                                                                                                                                                                                                                                                                                                                                                                                                                                                                                                               |
|   |                 | RENERATION OF THE RENTE OF THE RE |
|   |                 | Yenepoya (Deemed to be University), Deralakatte, Mangalore, Karnataka, India                                                                                                                                                                                                                                                                                                                                                                                                                                                                                                                                                                                                                                                                                                                                                                                                                                                                                                                                                                                                                                                                                                                                                                                                                                                                                                                                                                                                                                                                                                                                                                                                                                                                                                                                                                                                                                                                                                                                                                                                                                                   |
|   |                 | Al Colleg S Property Counter, Central Library                                                                                                                                                                                                                                                                                                                                                                                                                                                                                                                                                                                                                                                                                                                                                                                                                                                                                                                                                                                                                                                                                                                                                                                                                                                                                                                                                                                                                                                                                                                                                                                                                                                                                                                                                                                                                                                                                                                                                                                                                                                                                  |
|   |                 | Lat 12.811558°                                                                                                                                                                                                                                                                                                                                                                                                                                                                                                                                                                                                                                                                                                                                                                                                                                                                                                                                                                                                                                                                                                                                                                                                                                                                                                                                                                                                                                                                                                                                                                                                                                                                                                                                                                                                                                                                                                                                                                                                                                                                                                                 |
|   |                 | Long 74.880781°                                                                                                                                                                                                                                                                                                                                                                                                                                                                                                                                                                                                                                                                                                                                                                                                                                                                                                                                                                                                                                                                                                                                                                                                                                                                                                                                                                                                                                                                                                                                                                                                                                                                                                                                                                                                                                                                                                                                                                                                                                                                                                                |
|   |                 | Google 08/09/21 04:24 PM                                                                                                                                                                                                                                                                                                                                                                                                                                                                                                                                                                                                                                                                                                                                                                                                                                                                                                                                                                                                                                                                                                                                                                                                                                                                                                                                                                                                                                                                                                                                                                                                                                                                                                                                                                                                                                                                                                                                                                                                                                                                                                       |
|   |                 |                                                                                                                                                                                                                                                                                                                                                                                                                                                                                                                                                                                                                                                                                                                                                                                                                                                                                                                                                                                                                                                                                                                                                                                                                                                                                                                                                                                                                                                                                                                                                                                                                                                                                                                                                                                                                                                                                                                                                                                                                                                                                                                                |
| 6 | News Paper      |                                                                                                                                                                                                                                                                                                                                                                                                                                                                                                                                                                                                                                                                                                                                                                                                                                                                                                                                                                                                                                                                                                                                                                                                                                                                                                                                                                                                                                                                                                                                                                                                                                                                                                                                                                                                                                                                                                                                                                                                                                                                                                                                |
|   | Reading<br>Area | News Paper Reading Area                                                                                                                                                                                                                                                                                                                                                                                                                                                                                                                                                                                                                                                                                                                                                                                                                                                                                                                                                                                                                                                                                                                                                                                                                                                                                                                                                                                                                                                                                                                                                                                                                                                                                                                                                                                                                                                                                                                                                                                                                                                                                                        |
|   |                 | Yenepoya(deemed to be university), Karnataka, India<br>News paper Reading Area, Central Library<br>Lat 12.809391°<br>Long 74.883467°<br>13/09/21 04:14 PM                                                                                                                                                                                                                                                                                                                                                                                                                                                                                                                                                                                                                                                                                                                                                                                                                                                                                                                                                                                                                                                                                                                                                                                                                                                                                                                                                                                                                                                                                                                                                                                                                                                                                                                                                                                                                                                                                                                                                                      |