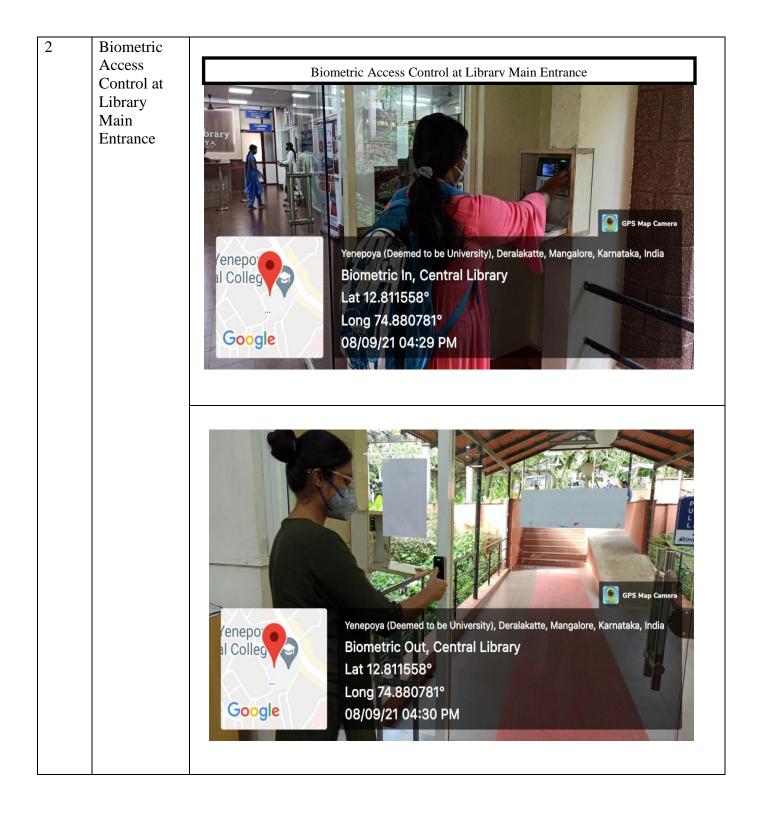

#### Geotagged photographs of the Central Library

| 5 | Property        |                                                                                                                                                                                                                                                                                                                                                                                                                                                                                                                                                                                                                                                                                                                                                                                                                                                                                                                                                                                                                                                                                                                                                                                                                                                                                                                                                                                                                                                                                                                                                                                                                                                                                                                                                                                                                                                                                                                                                                                                                                                                                                                                |
|---|-----------------|--------------------------------------------------------------------------------------------------------------------------------------------------------------------------------------------------------------------------------------------------------------------------------------------------------------------------------------------------------------------------------------------------------------------------------------------------------------------------------------------------------------------------------------------------------------------------------------------------------------------------------------------------------------------------------------------------------------------------------------------------------------------------------------------------------------------------------------------------------------------------------------------------------------------------------------------------------------------------------------------------------------------------------------------------------------------------------------------------------------------------------------------------------------------------------------------------------------------------------------------------------------------------------------------------------------------------------------------------------------------------------------------------------------------------------------------------------------------------------------------------------------------------------------------------------------------------------------------------------------------------------------------------------------------------------------------------------------------------------------------------------------------------------------------------------------------------------------------------------------------------------------------------------------------------------------------------------------------------------------------------------------------------------------------------------------------------------------------------------------------------------|
|   | Counter         |                                                                                                                                                                                                                                                                                                                                                                                                                                                                                                                                                                                                                                                                                                                                                                                                                                                                                                                                                                                                                                                                                                                                                                                                                                                                                                                                                                                                                                                                                                                                                                                                                                                                                                                                                                                                                                                                                                                                                                                                                                                                                                                                |
|   |                 | Property Counter                                                                                                                                                                                                                                                                                                                                                                                                                                                                                                                                                                                                                                                                                                                                                                                                                                                                                                                                                                                                                                                                                                                                                                                                                                                                                                                                                                                                                                                                                                                                                                                                                                                                                                                                                                                                                                                                                                                                                                                                                                                                                                               |
|   |                 | RENERATION OF THE RENTE OF THE RE |
|   |                 | Yenepoya (Deemed to be University), Deralakatte, Mangalore, Karnataka, India                                                                                                                                                                                                                                                                                                                                                                                                                                                                                                                                                                                                                                                                                                                                                                                                                                                                                                                                                                                                                                                                                                                                                                                                                                                                                                                                                                                                                                                                                                                                                                                                                                                                                                                                                                                                                                                                                                                                                                                                                                                   |
|   |                 | Al Colleg S Property Counter, Central Library                                                                                                                                                                                                                                                                                                                                                                                                                                                                                                                                                                                                                                                                                                                                                                                                                                                                                                                                                                                                                                                                                                                                                                                                                                                                                                                                                                                                                                                                                                                                                                                                                                                                                                                                                                                                                                                                                                                                                                                                                                                                                  |
|   |                 | Lat 12.811558°                                                                                                                                                                                                                                                                                                                                                                                                                                                                                                                                                                                                                                                                                                                                                                                                                                                                                                                                                                                                                                                                                                                                                                                                                                                                                                                                                                                                                                                                                                                                                                                                                                                                                                                                                                                                                                                                                                                                                                                                                                                                                                                 |
|   |                 | Long 74.880781°                                                                                                                                                                                                                                                                                                                                                                                                                                                                                                                                                                                                                                                                                                                                                                                                                                                                                                                                                                                                                                                                                                                                                                                                                                                                                                                                                                                                                                                                                                                                                                                                                                                                                                                                                                                                                                                                                                                                                                                                                                                                                                                |
|   |                 | Google 08/09/21 04:24 PM                                                                                                                                                                                                                                                                                                                                                                                                                                                                                                                                                                                                                                                                                                                                                                                                                                                                                                                                                                                                                                                                                                                                                                                                                                                                                                                                                                                                                                                                                                                                                                                                                                                                                                                                                                                                                                                                                                                                                                                                                                                                                                       |
|   |                 |                                                                                                                                                                                                                                                                                                                                                                                                                                                                                                                                                                                                                                                                                                                                                                                                                                                                                                                                                                                                                                                                                                                                                                                                                                                                                                                                                                                                                                                                                                                                                                                                                                                                                                                                                                                                                                                                                                                                                                                                                                                                                                                                |
| 6 | News Paper      |                                                                                                                                                                                                                                                                                                                                                                                                                                                                                                                                                                                                                                                                                                                                                                                                                                                                                                                                                                                                                                                                                                                                                                                                                                                                                                                                                                                                                                                                                                                                                                                                                                                                                                                                                                                                                                                                                                                                                                                                                                                                                                                                |
|   | Reading<br>Area | News Paper Reading Area                                                                                                                                                                                                                                                                                                                                                                                                                                                                                                                                                                                                                                                                                                                                                                                                                                                                                                                                                                                                                                                                                                                                                                                                                                                                                                                                                                                                                                                                                                                                                                                                                                                                                                                                                                                                                                                                                                                                                                                                                                                                                                        |
|   |                 | Yenepoya(deemed to be university), Karnataka, India<br>News paper Reading Area, Central Library<br>Lat 12.809391°<br>Long 74.883467°<br>13/09/21 04:14 PM                                                                                                                                                                                                                                                                                                                                                                                                                                                                                                                                                                                                                                                                                                                                                                                                                                                                                                                                                                                                                                                                                                                                                                                                                                                                                                                                                                                                                                                                                                                                                                                                                                                                                                                                                                                                                                                                                                                                                                      |