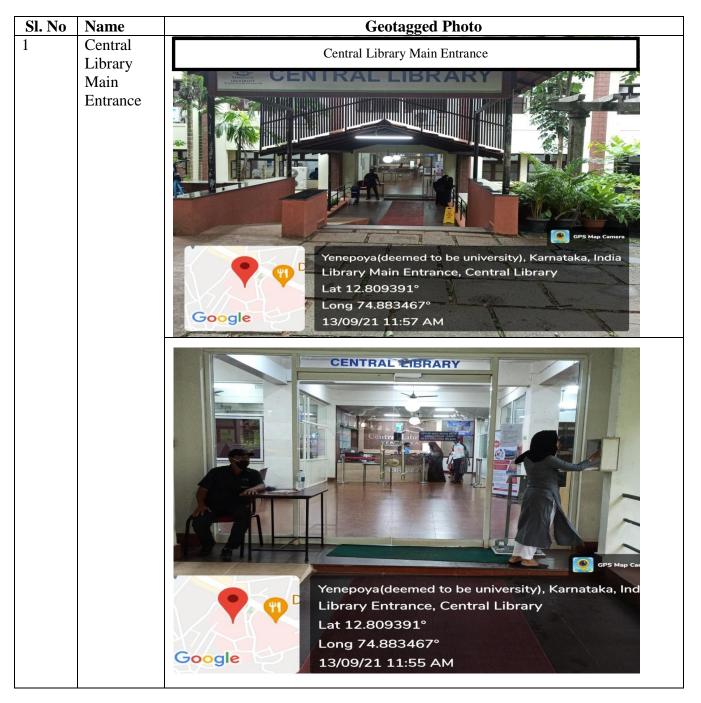

#### Geotagged photographs of the Central Library

| 5 | Property        |                                                                                                                                                                                                                                                                                                                                                                                                                                                                                                                                                                                                                                                                                                                                                                                                                                                                                                                                                                                                                                                                                                                                                                                                                                                                                                                                                                                                                                                                                                                                                                                                                                                                                                                                                                                                                                                                                                                                                                                                                                                                                                                                |
|---|-----------------|--------------------------------------------------------------------------------------------------------------------------------------------------------------------------------------------------------------------------------------------------------------------------------------------------------------------------------------------------------------------------------------------------------------------------------------------------------------------------------------------------------------------------------------------------------------------------------------------------------------------------------------------------------------------------------------------------------------------------------------------------------------------------------------------------------------------------------------------------------------------------------------------------------------------------------------------------------------------------------------------------------------------------------------------------------------------------------------------------------------------------------------------------------------------------------------------------------------------------------------------------------------------------------------------------------------------------------------------------------------------------------------------------------------------------------------------------------------------------------------------------------------------------------------------------------------------------------------------------------------------------------------------------------------------------------------------------------------------------------------------------------------------------------------------------------------------------------------------------------------------------------------------------------------------------------------------------------------------------------------------------------------------------------------------------------------------------------------------------------------------------------|
|   | Counter         |                                                                                                                                                                                                                                                                                                                                                                                                                                                                                                                                                                                                                                                                                                                                                                                                                                                                                                                                                                                                                                                                                                                                                                                                                                                                                                                                                                                                                                                                                                                                                                                                                                                                                                                                                                                                                                                                                                                                                                                                                                                                                                                                |
|   |                 | Property Counter                                                                                                                                                                                                                                                                                                                                                                                                                                                                                                                                                                                                                                                                                                                                                                                                                                                                                                                                                                                                                                                                                                                                                                                                                                                                                                                                                                                                                                                                                                                                                                                                                                                                                                                                                                                                                                                                                                                                                                                                                                                                                                               |
|   |                 | RENERATION OF THE RENTE OF THE RE |
|   |                 | Yenepoya (Deemed to be University), Deralakatte, Mangalore, Karnataka, India                                                                                                                                                                                                                                                                                                                                                                                                                                                                                                                                                                                                                                                                                                                                                                                                                                                                                                                                                                                                                                                                                                                                                                                                                                                                                                                                                                                                                                                                                                                                                                                                                                                                                                                                                                                                                                                                                                                                                                                                                                                   |
|   |                 | Al Colleg S Property Counter, Central Library                                                                                                                                                                                                                                                                                                                                                                                                                                                                                                                                                                                                                                                                                                                                                                                                                                                                                                                                                                                                                                                                                                                                                                                                                                                                                                                                                                                                                                                                                                                                                                                                                                                                                                                                                                                                                                                                                                                                                                                                                                                                                  |
|   |                 | Lat 12.811558°                                                                                                                                                                                                                                                                                                                                                                                                                                                                                                                                                                                                                                                                                                                                                                                                                                                                                                                                                                                                                                                                                                                                                                                                                                                                                                                                                                                                                                                                                                                                                                                                                                                                                                                                                                                                                                                                                                                                                                                                                                                                                                                 |
|   |                 | Long 74.880781°                                                                                                                                                                                                                                                                                                                                                                                                                                                                                                                                                                                                                                                                                                                                                                                                                                                                                                                                                                                                                                                                                                                                                                                                                                                                                                                                                                                                                                                                                                                                                                                                                                                                                                                                                                                                                                                                                                                                                                                                                                                                                                                |
|   |                 | Google 08/09/21 04:24 PM                                                                                                                                                                                                                                                                                                                                                                                                                                                                                                                                                                                                                                                                                                                                                                                                                                                                                                                                                                                                                                                                                                                                                                                                                                                                                                                                                                                                                                                                                                                                                                                                                                                                                                                                                                                                                                                                                                                                                                                                                                                                                                       |
|   |                 |                                                                                                                                                                                                                                                                                                                                                                                                                                                                                                                                                                                                                                                                                                                                                                                                                                                                                                                                                                                                                                                                                                                                                                                                                                                                                                                                                                                                                                                                                                                                                                                                                                                                                                                                                                                                                                                                                                                                                                                                                                                                                                                                |
| 6 | News Paper      |                                                                                                                                                                                                                                                                                                                                                                                                                                                                                                                                                                                                                                                                                                                                                                                                                                                                                                                                                                                                                                                                                                                                                                                                                                                                                                                                                                                                                                                                                                                                                                                                                                                                                                                                                                                                                                                                                                                                                                                                                                                                                                                                |
|   | Reading<br>Area | News Paper Reading Area                                                                                                                                                                                                                                                                                                                                                                                                                                                                                                                                                                                                                                                                                                                                                                                                                                                                                                                                                                                                                                                                                                                                                                                                                                                                                                                                                                                                                                                                                                                                                                                                                                                                                                                                                                                                                                                                                                                                                                                                                                                                                                        |
|   |                 | Yenepoya(deemed to be university), Karnataka, India<br>News paper Reading Area, Central Library<br>Lat 12.809391°<br>Long 74.883467°<br>13/09/21 04:14 PM                                                                                                                                                                                                                                                                                                                                                                                                                                                                                                                                                                                                                                                                                                                                                                                                                                                                                                                                                                                                                                                                                                                                                                                                                                                                                                                                                                                                                                                                                                                                                                                                                                                                                                                                                                                                                                                                                                                                                                      |